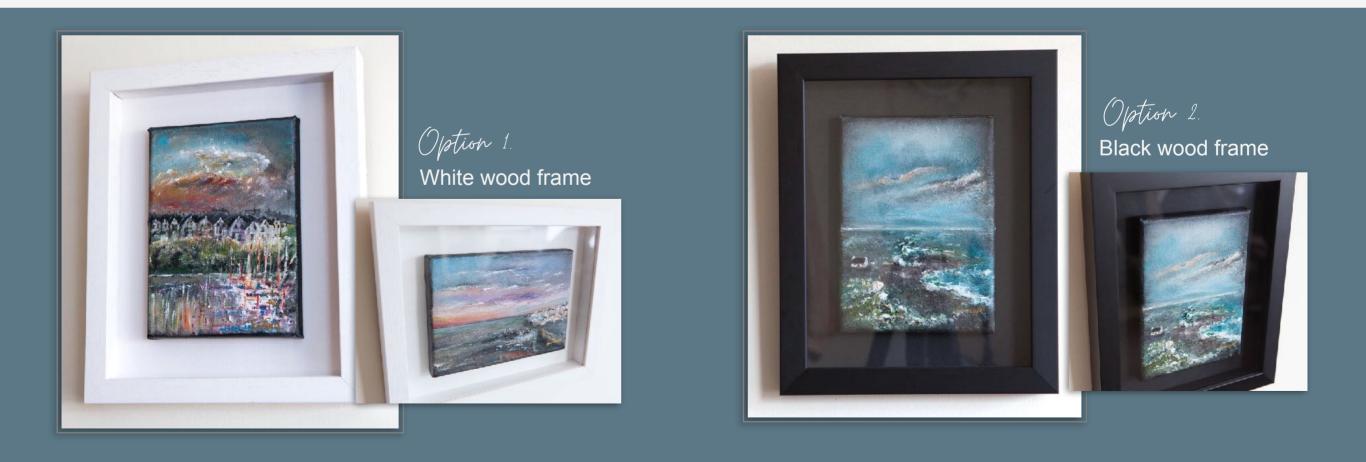

# **Framing**

There are 4x standard frame styles that are used for my paintings. These are professionally built solid wood frames, sourced from a local Belfast framing supplier.

Option 1: White wood frame