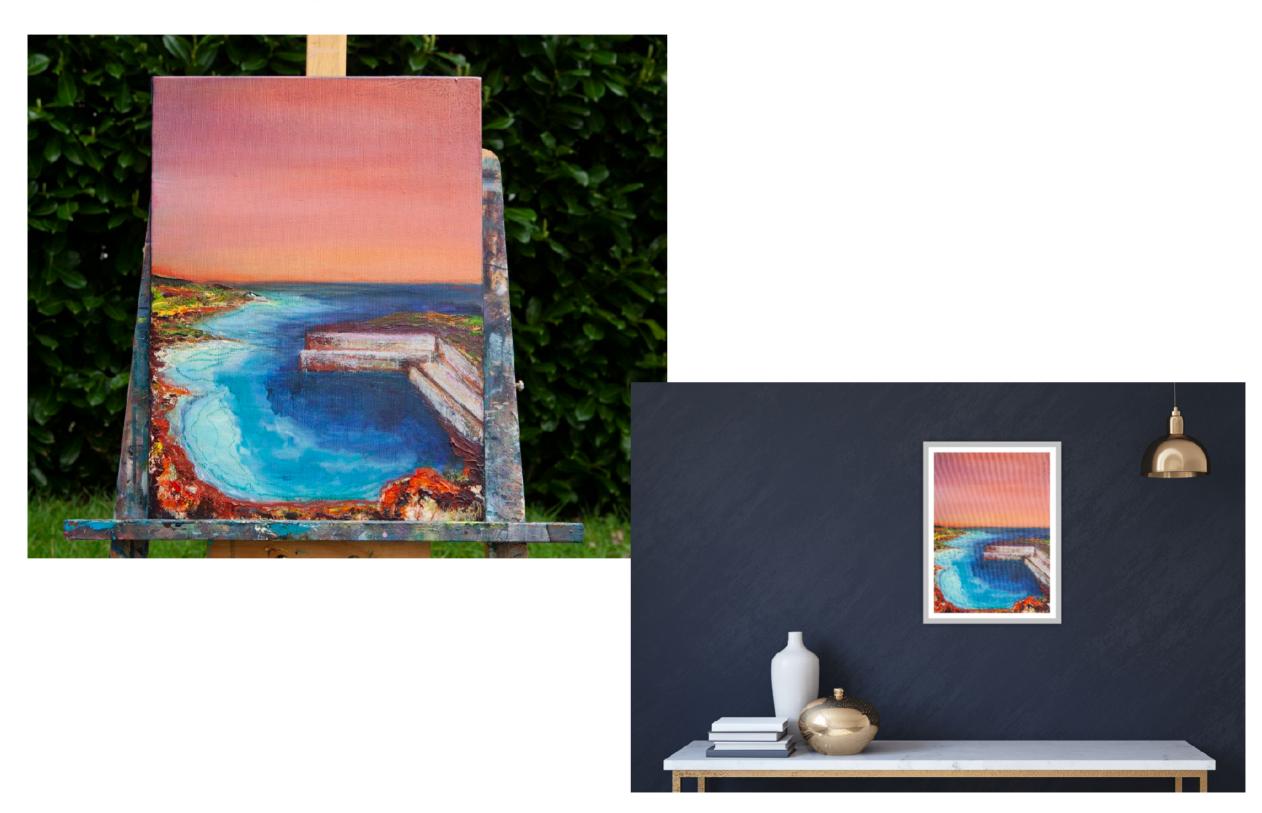

#### 20x20cm framed canvas

A mini canvas that makes a big impact! This size is great for a gallery wall or on a shelf.

Photos courtesy of a previous client.