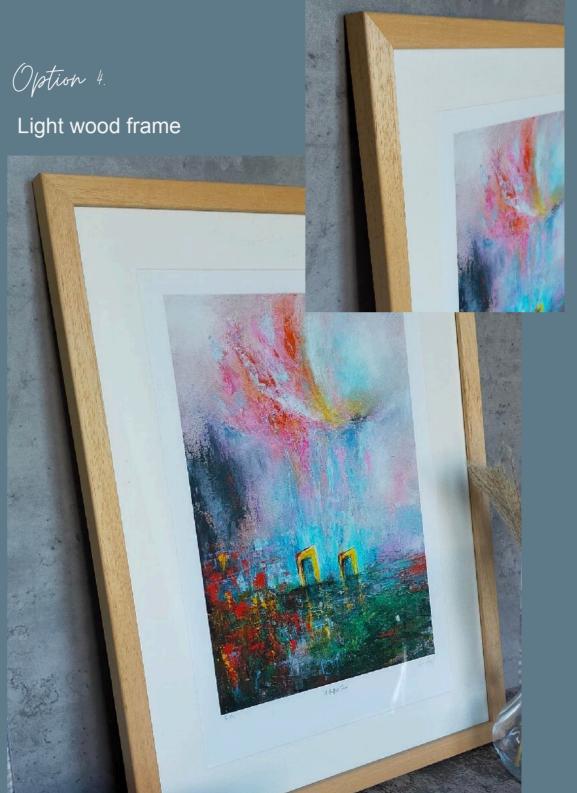

Option 2: Black wood frame

Option 3: Light Grey wood frame

Option 4: Light wood frame

If you would like a different style of frame this may be discussed. This may incur an additional charge depending on the style of frame.