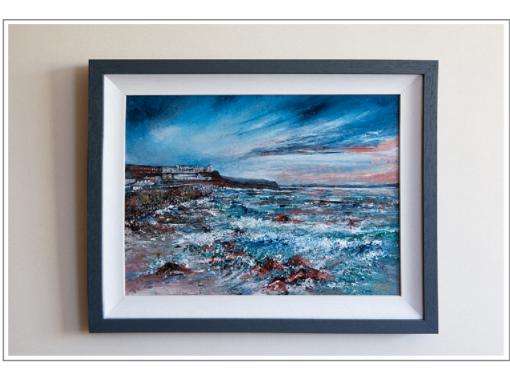

### 30x40cm unframed canvas

This size is close to A3, so is perfect for above a unit or in a bedroom.