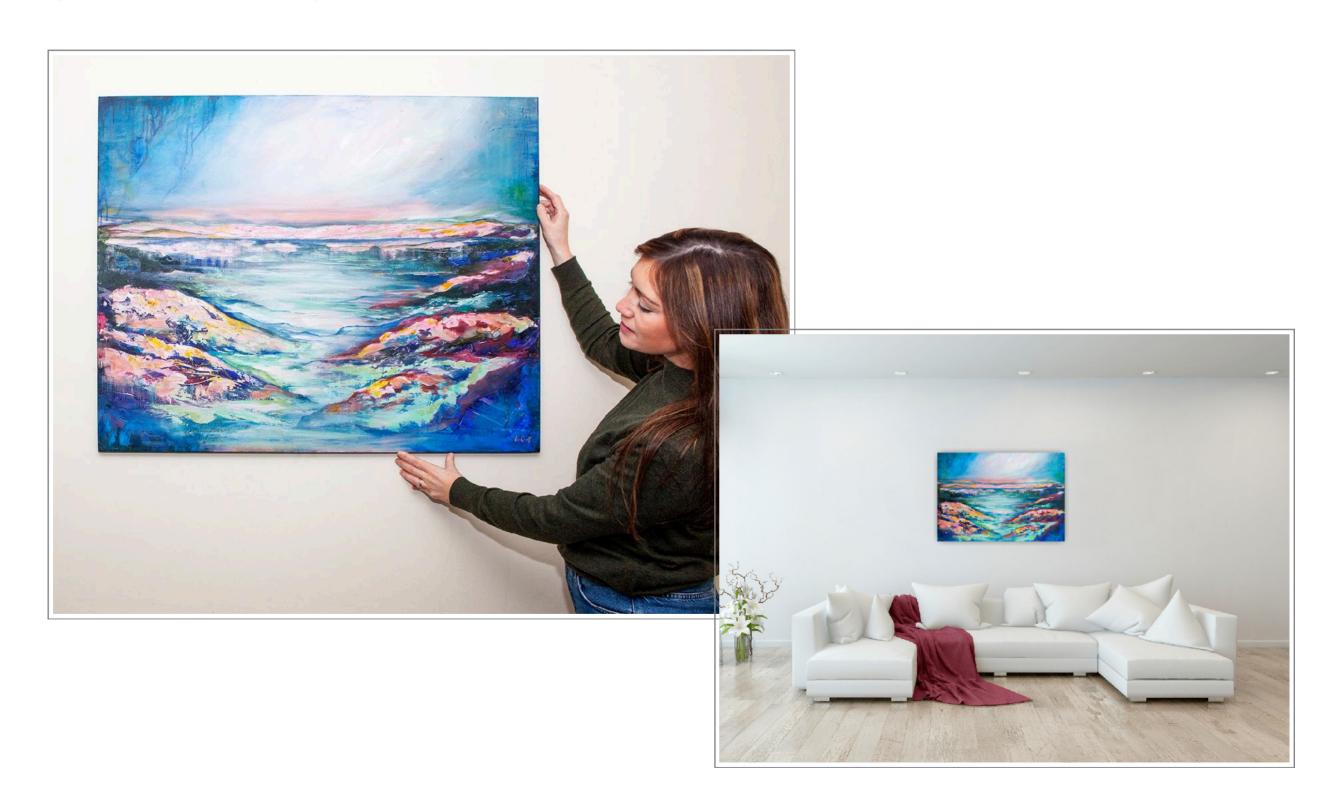

### 60x60cm unframed canvas

A square style canvas that will fit in any room, great for a smaller space.