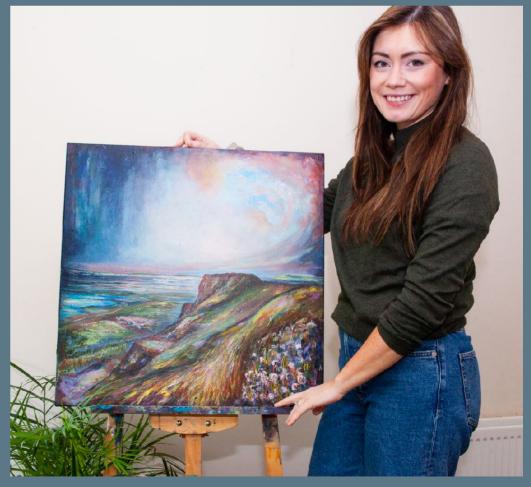

### 30x40cm unframed canvas

This size is close to A3, so is perfect for above a unit or in a bedroom.