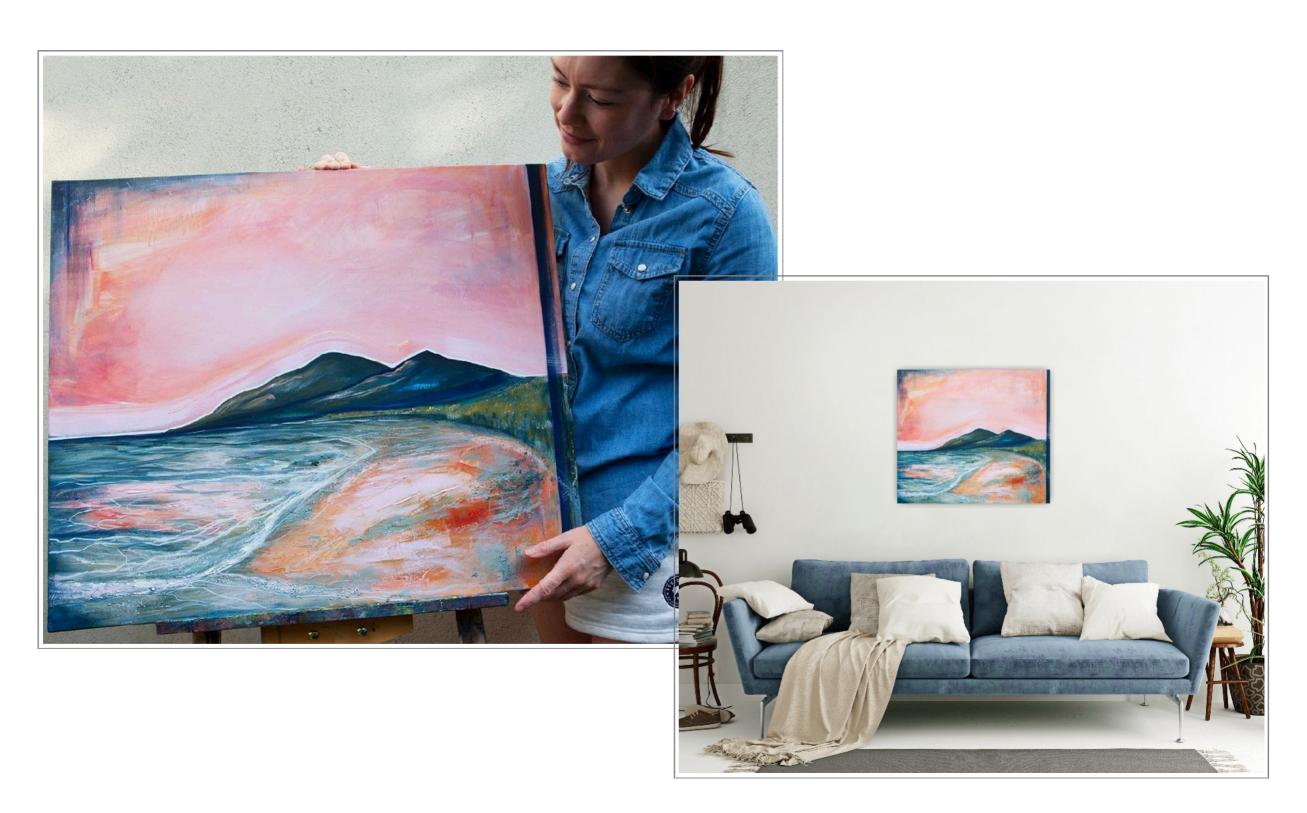

### 30x40cm unframed canvas

This size is close to A3, so is perfect for above a unit or in a bedroom.