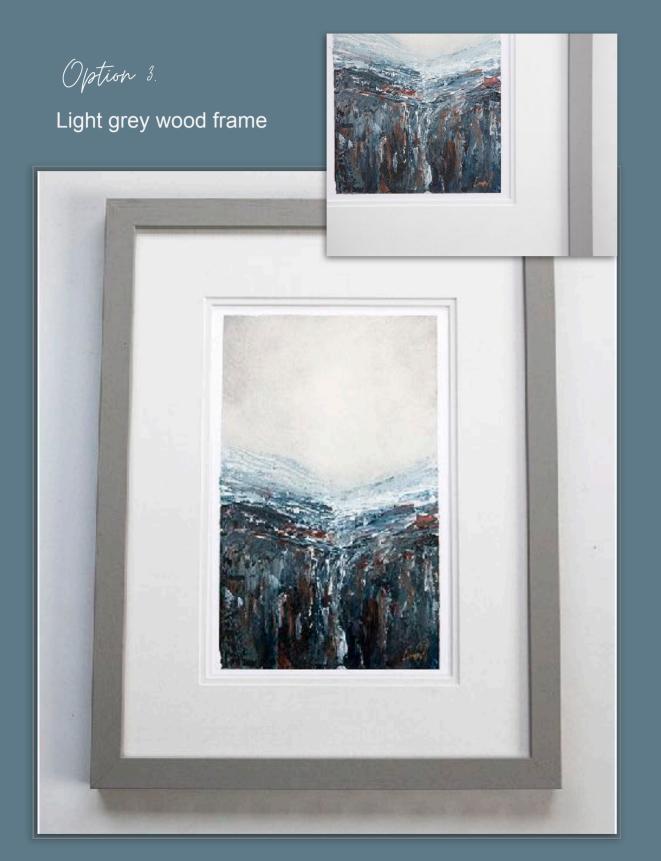

Option 2: Black wood frame

Option 3: Light Grey wood frame

Option 4: Light wood frame

If you would like a different style of frame this may be discussed. This may incur an additional charge depending on the style of frame.