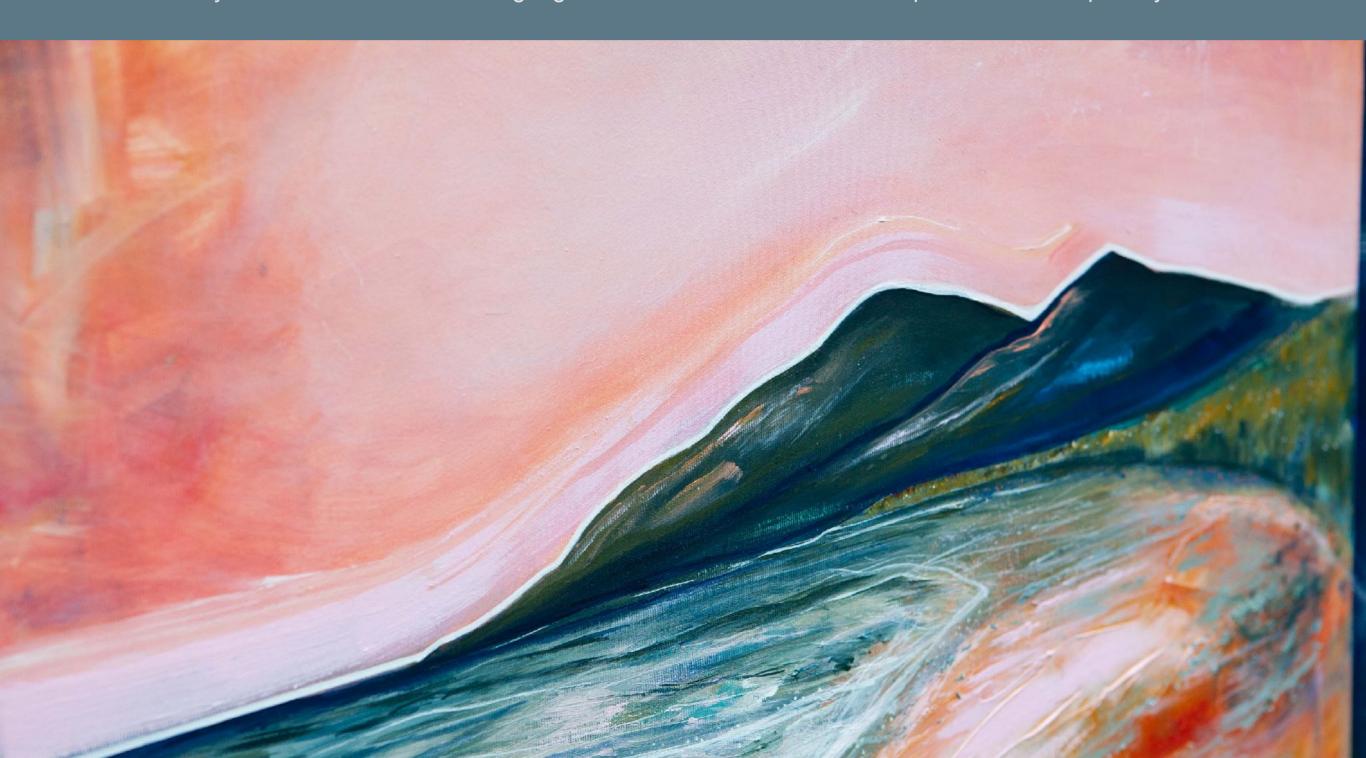

60x60cm unframed canvas

### 60x60cm unframed canvas

A square style canvas that will fit in any room, great for a smaller space.