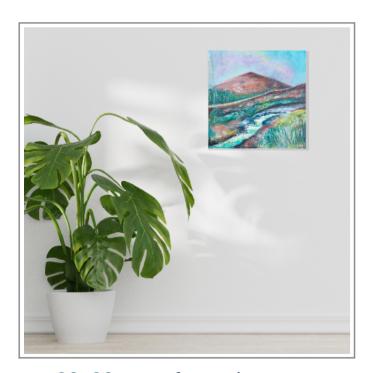

#### 20x20cm framed canvas

A mini canvas that makes a big impact! This size is great for a gallery wall or on a shelf.

Photos courtesy of a previous client.